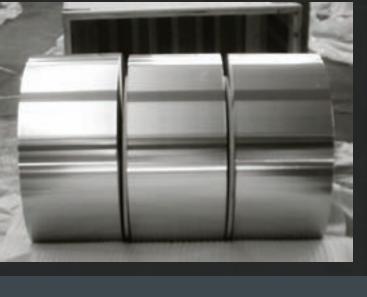

### Aluminium Coil

Thickness : 0.25 mm to 0.71 mm

Width : 1220 mm, 915 mm, 762 mm, 610 mm, 457 mm, 1000 mm

Weight : 300 kgs to 1.5 tonnes Inner Core : 208 mm to 508 mm