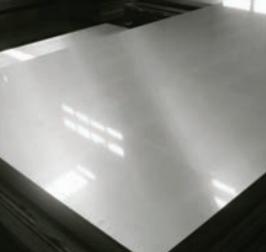

### Aluminium Sheet

Thickness : 0.65 mm to 3.25 mm

Width : 1425 mm

Size : 1220 mm x 2440 mm,

2440 mm x 913 mm & 2440 mm x 1000 mm