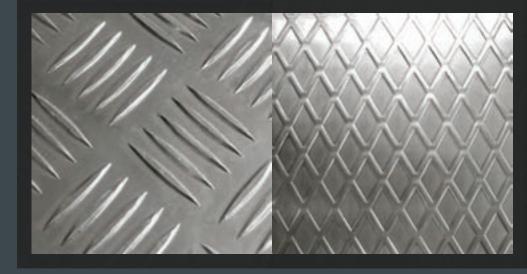

### Patterned Checkered Sheet

(Five Bar & Diamond)

Thickness : 0.45 mm to 3.25 mm

ze : 1220 mm x 2440 mm, 813 mm x 3660 mm,

913 mm x 3660 mm

Length : Upto 4200 mm