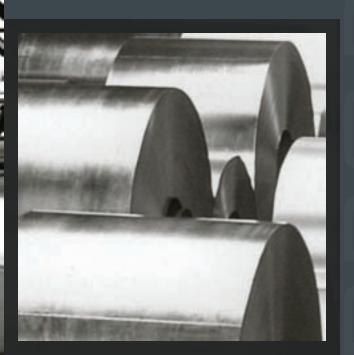

### Aluminium Coil

Thickness : 0.25 mm to 0.71 mm

Width : 1220 mm, 915 mm, 762 mm, 610 mm, 457 mm, 1000 mm

Weight : 300 kgs to 1.5 tonnes Inner Core : 208 mm to 508 mm